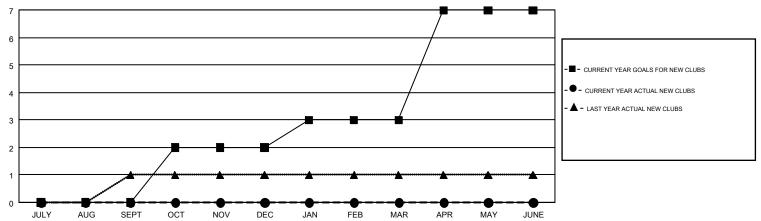

## GMT MONTHLY MEMBERSHIP PROGRESS REPORT

Results as of: 3/31/2018

**LOCATION: OREGON** 

Multiple District 36

**HOWARD HUDSON** 

GMT CA 1

|               | Club          | s         |               | Members               |                           |                         |                                                    |  |
|---------------|---------------|-----------|---------------|-----------------------|---------------------------|-------------------------|----------------------------------------------------|--|
|               | RESULTS FOR   | 2017-2018 |               | RESULTS FOR 2017-2018 |                           |                         |                                                    |  |
| QUARTER       | NEW CLUB GOAL | NEW CLUBS | DROPPED CLUBS | QUARTER               | MEMBER GROWTH NET<br>GOAL | MEMBER GROWTH<br>ACTUAL | DROPPED<br>MEMBERS ACTUAL<br>(including transfers) |  |
| JULY/AUG/SEPT | 0             | 0         | 0             | JULY/AUG/SEPT         | 12                        | 97                      | 157                                                |  |
| OCT/NOV/DEC   | 2             | 0         | 0             | OCT/NOV/DEC           | 34                        | 83                      | 108                                                |  |
| JAN/FEB/MAR   | 1             | 0         | 1             | JAN/FEB/MAR           | 2                         | 115                     | 146                                                |  |
| APR/MAY/JUNE  | 4             | 0         | 0             | APR/MAY/JUNE          | 66                        | 0                       | 0                                                  |  |

## GOALS AND ACTUAL NEW CLUBS CUMULATIVE