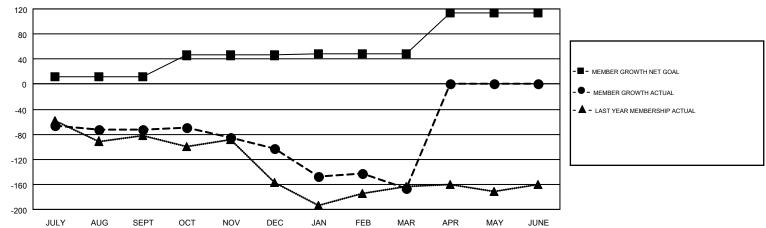

## GMT MONTHLY MEMBERSHIP PROGRESS REPORT

Results as of: 3/31/2018

**LOCATION: OREGON** 

Multiple District 36

**HOWARD HUDSON** 

GMT CA 1

|               | Club          | s         |               | Members               |                           |                         |                                                    |  |
|---------------|---------------|-----------|---------------|-----------------------|---------------------------|-------------------------|----------------------------------------------------|--|
|               | RESULTS FOR   | 2017-2018 |               | RESULTS FOR 2017-2018 |                           |                         |                                                    |  |
| QUARTER       | NEW CLUB GOAL | NEW CLUBS | DROPPED CLUBS | QUARTER               | MEMBER GROWTH NET<br>GOAL | MEMBER GROWTH<br>ACTUAL | DROPPED<br>MEMBERS ACTUAL<br>(including transfers) |  |
| JULY/AUG/SEPT | 0             | 0         | 0             | JULY/AUG/SEPT         | 12                        | 97                      | 157                                                |  |
| OCT/NOV/DEC   | 2             | 0         | 0             | OCT/NOV/DEC           | 34                        | 83                      | 108                                                |  |
| JAN/FEB/MAR   | 1             | 0         | 1             | JAN/FEB/MAR           | 2                         | 115                     | 146                                                |  |
| APR/MAY/JUNE  | 4             | 0         | 0             | APR/MAY/JUNE          | 66                        | 0                       | 0                                                  |  |

## GOALS AND ACTUAL MEMBERS CUMULATIVE

| DROPPED CLUBS: 1  DROPPED MEMBERS |     | 86 CLUBS OF 147 ADDED 1 OR MORE<br>NEW MEMBERS | GENDER DISTR  MALE  FEMALE | STRIBUTION 2,188 (61.44%) 1,373 (38.56%) |     |
|-----------------------------------|-----|------------------------------------------------|----------------------------|------------------------------------------|-----|
| DECEASED                          | 54  | CLICK HERE FOR CUMULATIVE                      | TOTAL FAMILY UNIT MEMBERS  |                                          | 912 |
| 16 <b> </b>                       |     | MEMBERSHIP DATA                                | FAMILY MEMBERS PAYING HALF |                                          | 466 |
| TOTAL                             | 410 |                                                | DUES                       |                                          |     |